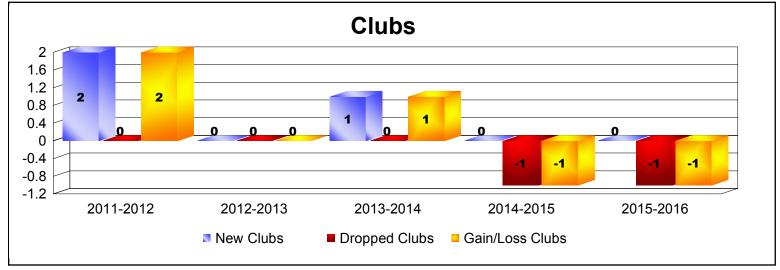

District 108IB3 As of June 2016 Cumulative

| Year      | New<br>Clubs | Dropped<br>Clubs | Gain/<br>Loss<br>Clubs | New<br>Members | Charter<br>Members | Reinstate<br>Members | Transfer<br>Members | Total<br>Member<br>Added | Total<br>Members<br>Dropped | Gain/<br>Loss<br>Members |
|-----------|--------------|------------------|------------------------|----------------|--------------------|----------------------|---------------------|--------------------------|-----------------------------|--------------------------|
| 2011-2012 | 2            | 0                | 2                      | 120            | 47                 | 2                    | 8                   | 177                      | -225                        | -48                      |
| 2012-2013 | 0            | 0                | 0                      | 99             | 1                  | 3                    | 10                  | 113                      | -205                        | -92                      |
| 2013-2014 | 1            | 0                | 1                      | 90             | 23                 | 5                    | 6                   | 124                      | -252                        | -128                     |
| 2014-2015 | 0            | -1               | -1                     | 105            | 0                  | 7                    | 16                  | 128                      | -216                        | -88                      |
| 2015-2016 | 0            | -1               | -1                     | 145            | 0                  | 3                    | 15                  | 163                      | -146                        | 17                       |
| Average   | 1            | 0                | 0                      | 112            | 14                 | 4                    | 11                  | 141                      | -209                        | -68                      |