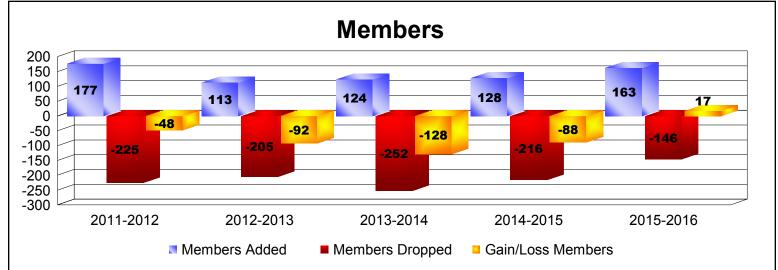

District 108IB3 As of June 2016 Cumulative

| Year      | New<br>Clubs | Dropped<br>Clubs | Gain/<br>Loss<br>Clubs | New<br>Members | Charter<br>Members | Reinstate<br>Members | Transfer<br>Members | Total<br>Member<br>Added | Total<br>Members<br>Dropped | Gain/<br>Loss<br>Members |
|-----------|--------------|------------------|------------------------|----------------|--------------------|----------------------|---------------------|--------------------------|-----------------------------|--------------------------|
| 2011-2012 | 2            | 0                | 2                      | 120            | 47                 | 2                    | 8                   | 177                      | -225                        | -48                      |
| 2012-2013 | 0            | 0                | 0                      | 99             | 1                  | 3                    | 10                  | 113                      | -205                        | -92                      |
| 2013-2014 | 1            | 0                | 1                      | 90             | 23                 | 5                    | 6                   | 124                      | -252                        | -128                     |
| 2014-2015 | 0            | -1               | -1                     | 105            | 0                  | 7                    | 16                  | 128                      | -216                        | -88                      |
| 2015-2016 | 0            | -1               | -1                     | 145            | 0                  | 3                    | 15                  | 163                      | -146                        | 17                       |
| Average   | 1            | 0                | 0                      | 112            | 14                 | 4                    | 11                  | 141                      | -209                        | -68                      |